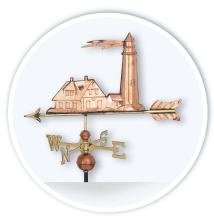

#### LIGHTHOUSE

### **DURABLE, ELEGANT BEAUTY**

- ◆ Handmade out of 100% copper
- ♦ Weather resistant, sturdy construction
- ◆ Classic features like finials for added value
- ◆ Installation directions included
- ◆ All weathervanes come with the directional component at right:

SAILBOAT

**RACE HORSE** 

ANGEL

PIG

**EAGLE** 

ELK

GOOSE