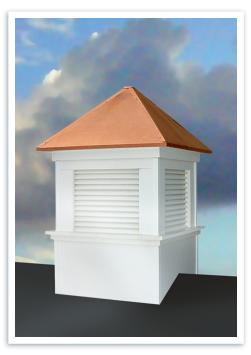

ARCHED LOUVERS



OCTAGON BASE ARCHED LOUVERS

## KINGSTON OCTAGON, ARCHED GLASS, STANDARD ROOF WITH ASPHALT



# BERLIN OCTAGON, ARCHED GLASS, CONCAVE ROOF WITH COPPER



## BERLIN OCTAGON, ARCHED LOUVERS, CONCAVE ROOF WITH COPPER



# BERLIN OCTAGON, ARCHED LOUVERS, STANDARD ROOF WITH ASPHALT



## HILTON SQUARE, STRAIGHT GLASS, STANDARD ROOF WITH ASPHALT



# HILTON SQUARE, ARCHED GLASS, STANDARD ROOF WITH ASPHALT



# HILTON SQUARE, ARCHED GLASS, CONCAVE ROOF WITH COPPER



# HILTON SQUARE, STRAIGHT GLASS, STANDARD ROOF WITH COPPER



## HILTON SQUARE, STRAIGHT LOUVERS, STANDARD ROOF WITH ASPHALT



# HILTON SQUARE, ARCHED LOUVERS, CONCAVE ROOF WITH COPPER



## HILTON SQUARE, ARCHED LOUVERS, STANDARD ROOF WITH ASPHALT



### HILTON SQUARE, STRAIGHT LOUVERS, STANDARD ROOF WITH COPPER





### A TIMELESS HOME ADDITION

- ◆ Custom built to size & scale requirements
- ♦ One-piece mullion windows with slide-in glass
- ♦ Ultra-low maintenance and high durability
- ♦ Optional weathervanes to enhance beauty

◆ Constructed from high quality PVC-based materials

### **DURABLE, ELEGANT BEAUTY**

- ◆ Handmade out of 100% copper
- ♦ Weather resistant, sturdy construction
- ◆ Classic features like finials for added value
- ◆ Installation directions included
- ◆ All weathervanes come with the directional component at right:





SAILBOAT



**RACE HORSE** 



ANGEL





PIG



**EAGLE** 



ELK



GOOSE



### CLASSIC PENNANT



ARROW



MOON



#### ROOSTER



Directional Component

#### **FISHERMAN**



#### LIGHTHOUSE





### AN ARCHITECTURAL STATEMENT

Enhance the beauty of your