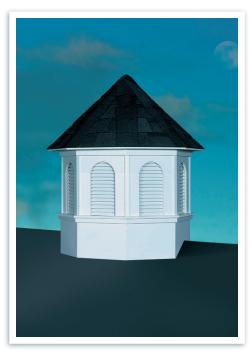

Octagon or Square footprint (or base).







SQUARE BASE

#### ROOF

Choice of Coated or Uncoated Copper, or Asphalt shingles.

- · Coated Copper has clearcoat finish to help preserve new copper shine
- · Uncoated Copper will naturally age to a patina







STANDARD PROFILE



CONCAVE PROFILE

#### FACE STYLE

Choose from these Window or Louvered style sides.



SQUARE BASE RECTANGLE WINDOW



SQUARE BASE ARCHED WINDOW



OCTAGON BASE ARCHED WINDOW



SQUARE BASE RECTANGLE LOUVERS



SQUARE BASE ARCHED LOUVERS



OCTAGON BASE ARCHED LOUVERS

## KINGSTON OCTAGON, ARCHED GLASS, STANDARD ROOF WITH ASPHALT



# BERLIN OCTAGON, ARCHED GLASS, CONCAVE ROOF WITH COPPER



## BERLIN OCTAGON, ARCHED LOUVERS, CONCAVE ROOF WITH COPPER



# BERLIN OCTAGON, ARCHED LOUVERS, STANDARD ROOF WITH ASPHALT



## HILTON SQUARE, STRAIGHT GLASS, STANDARD ROOF WITH ASPHALT



# HILTON SQUARE, ARCHED GLASS, STANDARD ROOF WITH ASPHALT



# HILTON SQUARE, ARCHED GLASS, CONCAVE ROOF WITH COPPER



# HILTON SQUARE, STRAIGHT GLASS, STANDARD ROOF WITH COPPER



## HILTON SQUARE, STRAIGHT LOUVERS, STANDARD ROOF WITH ASPHALT



# HILTON SQUARE, ARCHED LOUVERS, CONCAVE ROOF WITH COPPER



## HILTON SQUARE, ARCHED LOUVERS, STANDARD ROOF WITH ASPHALT



### HILTON SQUARE, STRAIGHT LOUVERS, STANDARD ROOF WITH COPPER





### A TIMELESS HOME ADDITION

- ◆ Custom built to size & scale requirements
- ♦ One-piece mullion windows with slide-in glass
- ♦ Ultra-low maintenance and high durability
- ♦ Optional weathervanes to enhance beauty

◆ Constructed from high quality PVC-based materials

### **DURABLE, ELEGANT