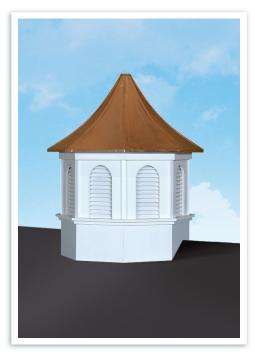

res:

#### BASE

Two basic shapes to fit your structure with an Octagon or Square footprint (or base).







SQUARE BASE

#### ROOF

Choice of Coated or Uncoated Copper, or Asphalt shingles.

- · Coated Copper has clearcoat finish to help preserve new copper shine
- · Uncoated Copper will naturally age to a patina







STANDARD PROFILE



CONCAVE PROFILE

#### FACE STYLE

Choose from these Window or Louvered style sides.



SQUARE BASE RECTANGLE WINDOW



SQUARE BASE ARCHED WINDOW



OCTAGON BASE ARCHED WINDOW



SQUARE BASE RECTANGLE LOUVERS



SQUARE BASE ARCHED LOUVERS



OCTAGON BASE ARCHED LOUVERS

## KINGSTON OCTAGON, ARCHED GLASS, STANDARD ROOF WITH ASPHALT



# BERLIN OCTAGON, ARCHED GLASS, CONCAVE ROOF WITH COPPER



## BERLIN OCTAGON, ARCHED LOUVERS, CONCAVE ROOF WITH COPPER



# BERLIN OCTAGON, ARCHED LOUVERS, STANDARD ROOF WITH ASPHALT



## HILTON SQUARE, STRAIGHT GLASS, STANDARD ROOF WITH ASPHALT



# HILTON SQUARE, ARCHED GLASS, STANDARD ROOF WITH ASPHALT



# HILTON SQUARE, ARCHED GLASS, CONCAVE ROOF WITH COPPER



# HILTON SQUARE, STRAIGHT GLASS, STANDARD ROOF WITH COPPER



## HILTON SQUARE, STRAIGHT LOUVERS, STANDARD ROOF WITH ASPHALT



# HILTON SQUARE, ARCHED LOUVERS, CONCAVE ROOF WITH COPPER



## HILTON SQUARE, ARCHED LOUVERS, STANDARD ROOF WITH ASPHALT



### HILTON SQUARE, STRAIGHT LOUVERS, STANDARD ROOF WITH COPPER





### A TIMELESS HOME ADDITION

- ◆ Custom built to size & scale requirements
- ♦ One-piece mullion windows with slide-in glass
- ♦ Ultra-low maintenance and high durability
- ♦ Optional weathervanes to enhance beauty

◆ Constructe