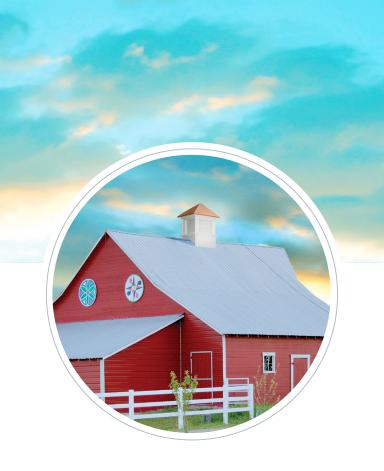

### AN ARCHITECTURAL STATEMENT

Enhance the beauty of your home, garage, and garden structures with these beautiful custom built architectural accents.

Our cupolas and weathervanes are made with the highest level of artisanal craftsmanship from the latest in ultra-low maintenance materials.

Select your preferred combination of shape, roof line, facing style and material.

### **CUPOLA OPTIONS**

Cupolas come in all combinations of these distinctive features:

#### BASE

Two basic shapes to fit your structure with an Octagon or Square footprint (or base).

SQUARE BASE

#### ROOF

Choice of Coated or Uncoated Copper, or Asphalt shingles.

- · Coated Copper has clearcoat finish to help preserve new copper shine
- · Uncoated Copper will naturally age to a patina

STANDARD PROFILE

#### FACE STYLE

Choose from these Window or Louvered style sides.

SQUARE BASE RECTANGLE WINDOW

SQUARE BASE ARCHED WINDOW

OCTAGON BASE ARCHED WINDOW

SQUARE BASE RECTANGLE LOUVERS

SQUARE BASE ARCHED LOUVERS

OCTAGON BASE ARCHED LOUVERS