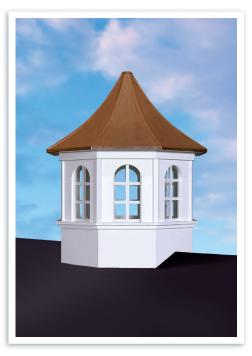

**

Cupolas come in all combinations of these distinctive features:

#### BASE

Two basic shapes to fit your structure with an Octagon or Square footprint (or base).







SQUARE BASE

#### ROOF

Choice of Coated or Uncoated Copper, or Asphalt shingles.

- · Coated Copper has clearcoat finish to help preserve new copper shine
- · Uncoated Copper will naturally age to a patina







STANDARD PROFILE



CONCAVE PROFILE

#### FACE STYLE

Choose from these Window or Louvered style sides.



SQUARE BASE RECTANGLE WINDOW



SQUARE BASE ARCHED WINDOW



OCTAGON BASE ARCHED WINDOW



SQUARE BASE RECTANGLE LOUVERS



SQUARE BASE ARCHED LOUVERS



OCTAGON BASE ARCHED LOUVERS

## KINGSTON OCTAGON, ARCHED GLASS, STANDARD ROOF WITH ASPHALT



# BERLIN OCTAGON, ARCHED GLASS, CONCAVE ROOF WITH COPPER



## BERLIN OCTAGON, ARCHED LOUVERS, CONCAVE ROOF WITH COPPER



# BERLIN OCTAGON, ARCHED LOUVERS, STANDARD ROOF WITH ASPHALT



## HILTON SQUARE, STRAIGHT GLASS, STANDARD ROOF WITH ASPHALT



# HILTON SQUARE, ARCHED GLASS, STANDARD ROOF WITH ASPHALT



# HILTON SQUARE, ARCHED GLASS, CONCAVE ROOF WITH COPPER



# HILTON SQUARE, STRAIGHT GLASS, STANDARD ROOF WITH COPPER



## HILTON SQUARE, STRAIGHT LOUVERS, STANDARD ROOF WITH ASPHALT



# HILTON SQUARE, ARCHED LOUVERS, CONCAVE ROOF WITH COPPER



## HILTON SQUARE, ARCHED LOUVERS, STANDARD ROOF WITH ASPHALT



### HILTON SQUARE, STRAIGHT LOUVERS, STANDARD ROOF WITH COPPER





### A TIMELESS HOME ADDITION

- ◆ Custom built to size & scale requirements
- ♦ One-piece mullion windows with slide-in glass
- ♦ Ultra-low maintenance and high durab