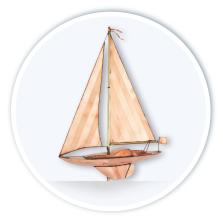

TON SQUARE, STRAIGHT LOUVERS, STANDARD ROOF WITH ASPHALT



# HILTON SQUARE, ARCHED LOUVERS, CONCAVE ROOF WITH COPPER



## HILTON SQUARE, ARCHED LOUVERS, STANDARD ROOF WITH ASPHALT



### HILTON SQUARE, STRAIGHT LOUVERS, STANDARD ROOF WITH COPPER





### A TIMELESS HOME ADDITION

- ◆ Custom built to size & scale requirements
- ♦ One-piece mullion windows with slide-in glass
- ♦ Ultra-low maintenance and high durability
- ♦ Optional weathervanes to enhance beauty

◆ Constructed from high quality PVC-based materials

### **DURABLE, ELEGANT BEAUTY**

- ◆ Handmade out of 100% copper
- ♦ Weather resistant, sturdy construction
- ◆ Classic features like finials for added value
- ◆ Installation directions included
- ◆ All weathervanes come with the directional component at right:





SAILBOAT



**RACE HORSE** 



ANGEL





PIG



**EAGLE** 



ELK



GOOSE



### CLASSIC PENNANT



ARROW



MOON



#### ROOSTER



Directional Component

#### **FISHERMAN**



#### LIGHTHOUSE





### AN ARCHITECTURAL STATEMENT

Enhance the beauty of your home, garage, and garden structures with these beautiful custom built architectural accents.

Our cupolas and weathervanes are made with the highest level of artisanal craftsmanship from the latest in ultra-low maintenance materials.

Select your preferred combination of shape, roof line, facing style and material.