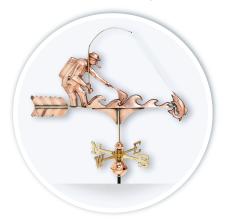

WITH ASPHALT



### HILTON SQUARE, STRAIGHT LOUVERS, STANDARD ROOF WITH COPPER





### A TIMELESS HOME ADDITION

- ◆ Custom built to size & scale requirements
- ♦ One-piece mullion windows with slide-in glass
- ♦ Ultra-low maintenance and high durability
- ♦ Optional weathervanes to enhance beauty

◆ Constructed from high quality PVC-based materials

### **DURABLE, ELEGANT BEAUTY**

- ◆ Handmade out of 100% copper
- ♦ Weather resistant, sturdy construction
- ◆ Classic features like finials for added value
- ◆ Installation directions included
- ◆ All weathervanes come with the directional component at right:





SAILBOAT



**RACE HORSE** 



ANGEL





PIG



**EAGLE** 



ELK



GOOSE



### CLASSIC PENNANT



ARROW



MOON



#### ROOSTER



Directional Component

#### **FISHERMAN**



#### LIGHTHOUSE





### AN ARCHITECTURAL STATEMENT

Enhance the beauty of your home, garage, and garden structures with these beautiful custom built architectural accents.

Our cupolas and weathervanes are made with the highest level of artisanal craftsmanship from the latest in ultra-low maintenance materials.

Select your preferred combination of shape, roof line, facing style and material.