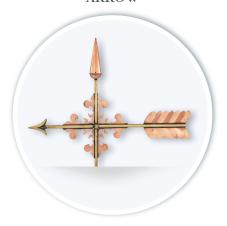

E ROOF WITH COPPER



## HILTON SQUARE, ARCHED LOUVERS, STANDARD ROOF WITH ASPHALT



### HILTON SQUARE, STRAIGHT LOUVERS, STANDARD ROOF WITH COPPER





### A TIMELESS HOME ADDITION

- ◆ Custom built to size & scale requirements
- ♦ One-piece mullion windows with slide-in glass
- ♦ Ultra-low maintenance and high durability
- ♦ Optional weathervanes to enhance beauty

◆ Constructed from high quality PVC-based materials

### **DURABLE, ELEGANT BEAUTY**

- ◆ Handmade out of 100% copper
- ♦ Weather resistant, sturdy construction
- ◆ Classic features like finials for added value
- ◆ Installation directions included
- ◆ All weathervanes come with the directional component at right:





SAILBOAT



**RACE HORSE** 



ANGEL





PIG



**EAGLE** 



ELK



GOOSE



### CLASSIC PENNANT



ARROW



MOON



#### ROOSTER



Directional Component

#### **FISHERMAN**



#### LIGHTHOUSE





### AN ARCHITECTURAL STATEMENT

Enhance the beauty of your home, garage, and garden structures with these beautiful custom built architectural accents.

Our cupolas and weathervanes are made with the highest level of artisanal craftsmanship from the latest in ultra-low maintenance materials.

Select your preferred combination of shape, roof line, facing style and material.