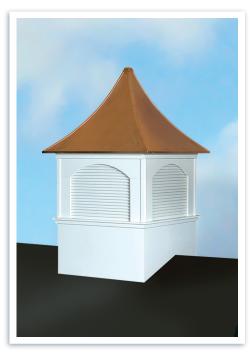

BASE RECTANGLE WINDOW



SQUARE BASE ARCHED WINDOW



OCTAGON BASE ARCHED WINDOW



SQUARE BASE RECTANGLE LOUVERS



SQUARE BASE ARCHED LOUVERS



OCTAGON BASE ARCHED LOUVERS

## KINGSTON OCTAGON, ARCHED GLASS, STANDARD ROOF WITH ASPHALT



# BERLIN OCTAGON, ARCHED GLASS, CONCAVE ROOF WITH COPPER



## BERLIN OCTAGON, ARCHED LOUVERS, CONCAVE ROOF WITH COPPER



# BERLIN OCTAGON, ARCHED LOUVERS, STANDARD ROOF WITH ASPHALT



## HILTON SQUARE, STRAIGHT GLASS, STANDARD ROOF WITH ASPHALT



# HILTON SQUARE, ARCHED GLASS, STANDARD ROOF WITH ASPHALT



# HILTON SQUARE, ARCHED GLASS, CONCAVE ROOF WITH COPPER



# HILTON SQUARE, STRAIGHT GLASS, STANDARD ROOF WITH COPPER



## HILTON SQUARE, STRAIGHT LOUVERS, STANDARD ROOF WITH ASPHALT



# HILTON SQUARE, ARCHED LOUVERS, CONCAVE ROOF WITH COPPER



## HILTON SQUARE, ARCHED LOUVERS, STANDARD ROOF WITH ASPHALT



### HILTON SQUARE, STRAIGHT LOUVERS, STANDARD ROOF WITH COPPER





### A TIMELESS HOME ADDITION

- ◆ Custom built to size & scale requirements
- ♦ One-piece mullion windows with slide-in glass
- ♦ Ultra-low maintenance and high durability
- ♦ Optional weathervanes to enhance beauty

◆ Constructed from high quality PVC-based materials

### **DURABLE, ELEGANT BEAUTY**

- ◆ Handmade out of 100% copper
- ♦ Weather resistant, sturdy construction
- ◆ Classic features like finials for added value
- ◆ Installation directions included
- ◆ All weathervanes come with the directional component at right:





SAILBOAT



**RACE HORSE** 



ANGEL





PIG



**EAGLE** 



ELK



GOOSE



### CLASSIC PENNANT



ARROW



MOON



#### ROOST