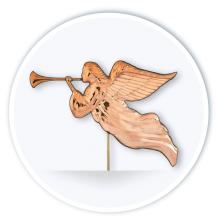

, STANDARD ROOF WITH ASPHALT



# HILTON SQUARE, ARCHED LOUVERS, CONCAVE ROOF WITH COPPER



## HILTON SQUARE, ARCHED LOUVERS, STANDARD ROOF WITH ASPHALT



### HILTON SQUARE, STRAIGHT LOUVERS, STANDARD ROOF WITH COPPER





### A TIMELESS HOME ADDITION

- ◆ Custom built to size & scale requirements
- ♦ One-piece mullion windows with slide-in glass
- ♦ Ultra-low maintenance and high durability
- ♦ Optional weathervanes to enhance beauty

◆ Constructed from high quality PVC-based materials

### **DURABLE, ELEGANT BEAUTY**

- ◆ Handmade out of 100% copper
- ♦ Weather resistant, sturdy construction
- ◆ Classic features like finials for added value
- ◆ Installation directions included
- ◆ All weathervanes come with the directional component at right:





SAILBOAT



**RACE HORSE** 



ANGEL





PIG



**EAGLE** 



ELK



GOOSE



### CLASSIC PENNANT



ARROW



MOON



#### ROOSTER



Directional Component

#### **FISHERMAN**



#### LIGHTHOUSE





### AN ARCHITECTURAL STATEMENT

Enhance the beauty of your home, garage, and garden structures with these beautiful custom built architectural accents.

Our cupolas and weathervanes are made with the highest level of artisanal craftsmanship from the latest in ultra-low maintenance materials.

Select your preferred combination of shape, roof line, facing style and material.