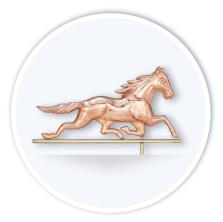

T LOUVERS, STANDARD ROOF WITH ASPHALT



# HILTON SQUARE, ARCHED LOUVERS, CONCAVE ROOF WITH COPPER



## HILTON SQUARE, ARCHED LOUVERS, STANDARD ROOF WITH ASPHALT



### HILTON SQUARE, STRAIGHT LOUVERS, STANDARD ROOF WITH COPPER





### A TIMELESS HOME ADDITION

- ◆ Custom built to size & scale requirements
- ♦ One-piece mullion windows with slide-in glass
- ♦ Ultra-low maintenance and high durability
- ♦ Optional weathervanes to enhance beauty

◆ Constructed from high quality PVC-based materials

### **DURABLE, ELEGANT BEAUTY**

- ◆ Handmade out of 100% copper
- ♦ Weather resistant, sturdy construction
- ◆ Classic features like finials for added value
- ◆ Installation directions included
- ◆ All weathervanes come with the directional component at right:





SAILBOAT



**RACE HORSE** 



ANGEL





PIG



**EAGLE** 



ELK



GOOSE



### CLASSIC PENNANT



ARROW



MOON



#### ROOSTER



Directional Component

#### **FISHERMAN**



#### LIGHTHOUSE





### AN ARCHITECTURAL STATEMENT

Enhance the beauty of your home, garage, and garden structures with these beautiful custom built architectural accents.

Our cupolas and weathervanes are made with the highest level of artisanal craftsmanship from the latest in ultra-low maintenance materials.

Select your preferred combination of shape, roof line, facing style and material.