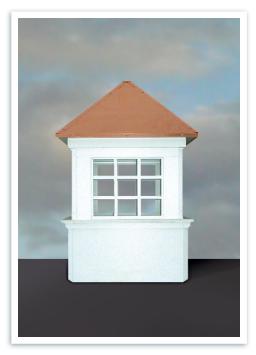

patina







STANDARD PROFILE



CONCAVE PROFILE

#### FACE STYLE

Choose from these Window or Louvered style sides.



SQUARE BASE RECTANGLE WINDOW



SQUARE BASE ARCHED WINDOW



OCTAGON BASE ARCHED WINDOW



SQUARE BASE RECTANGLE LOUVERS



SQUARE BASE ARCHED LOUVERS



OCTAGON BASE ARCHED LOUVERS

## KINGSTON OCTAGON, ARCHED GLASS, STANDARD ROOF WITH ASPHALT



# BERLIN OCTAGON, ARCHED GLASS, CONCAVE ROOF WITH COPPER



## BERLIN OCTAGON, ARCHED LOUVERS, CONCAVE ROOF WITH COPPER



# BERLIN OCTAGON, ARCHED LOUVERS, STANDARD ROOF WITH ASPHALT



## HILTON SQUARE, STRAIGHT GLASS, STANDARD ROOF WITH ASPHALT



# HILTON SQUARE, ARCHED GLASS, STANDARD ROOF WITH ASPHALT



# HILTON SQUARE, ARCHED GLASS, CONCAVE ROOF WITH COPPER



# HILTON SQUARE, STRAIGHT GLASS, STANDARD ROOF WITH COPPER



## HILTON SQUARE, STRAIGHT LOUVERS, STANDARD ROOF WITH ASPHALT



# HILTON SQUARE, ARCHED LOUVERS, CONCAVE ROOF WITH COPPER



## HILTON SQUARE, ARCHED LOUVERS, STANDARD ROOF WITH ASPHALT



### HILTON SQUARE, STRAIGHT LOUVERS, STANDARD ROOF WITH COPPER





### A TIMELESS HOME ADDITION

- ◆ Custom built to size & scale requirements
- ♦ One-piece mullion windows with slide-in glass
- ♦ Ultra-low maintenance and high durability
- ♦ Optional weathervanes to enhance beauty

◆ Constructed from high quality PVC-based materials

### **DURABLE, ELEGANT BEAUTY**

- ◆ Handmade out of 100% copper
- ♦ Weather resistant, sturdy construction
- ◆ Classic features like finials for added value
- ◆ Installation directions included
- ◆ All weathervanes come with the directional component at right:





SA