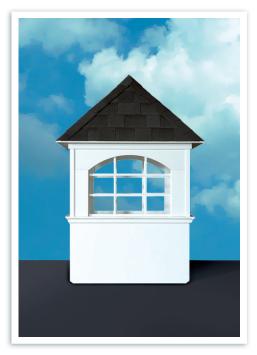

s.

- · Coated Copper has clearcoat finish to help preserve new copper shine
- · Uncoated Copper will naturally age to a patina







STANDARD PROFILE



CONCAVE PROFILE

#### FACE STYLE

Choose from these Window or Louvered style sides.



SQUARE BASE RECTANGLE WINDOW



SQUARE BASE ARCHED WINDOW



OCTAGON BASE ARCHED WINDOW



SQUARE BASE RECTANGLE LOUVERS



SQUARE BASE ARCHED LOUVERS



OCTAGON BASE ARCHED LOUVERS

## KINGSTON OCTAGON, ARCHED GLASS, STANDARD ROOF WITH ASPHALT



# BERLIN OCTAGON, ARCHED GLASS, CONCAVE ROOF WITH COPPER



## BERLIN OCTAGON, ARCHED LOUVERS, CONCAVE ROOF WITH COPPER



# BERLIN OCTAGON, ARCHED LOUVERS, STANDARD ROOF WITH ASPHALT



## HILTON SQUARE, STRAIGHT GLASS, STANDARD ROOF WITH ASPHALT



# HILTON SQUARE, ARCHED GLASS, STANDARD ROOF WITH ASPHALT



# HILTON SQUARE, ARCHED GLASS, CONCAVE ROOF WITH COPPER



# HILTON SQUARE, STRAIGHT GLASS, STANDARD ROOF WITH COPPER



## HILTON SQUARE, STRAIGHT LOUVERS, STANDARD ROOF WITH ASPHALT



# HILTON SQUARE, ARCHED LOUVERS, CONCAVE ROOF WITH COPPER



## HILTON SQUARE, ARCHED LOUVERS, STANDARD ROOF WITH ASPHALT



### HILTON SQUARE, STRAIGHT LOUVERS, STANDARD ROOF WITH COPPER





### A TIMELESS HOME ADDITION

- ◆ Custom built to size & scale requirements
- ♦ One-piece mullion windows with slide-in glass
- ♦ Ultra-low maintenance and high durability
- ♦ Optional weathervanes to enhance beauty

◆ Constructed from high quality PVC-based materials

### **DURABLE, ELEGANT BEAUTY**

- ◆ Handmade out of 100% copper
- ♦ Weather resistant, sturdy construction
- ◆ Classic features like finials for ad