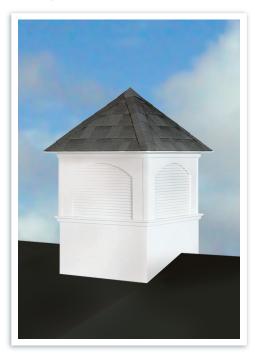

ASE ARCHED WINDOW



SQUARE BASE RECTANGLE LOUVERS



SQUARE BASE ARCHED LOUVERS



OCTAGON BASE ARCHED LOUVERS

## KINGSTON OCTAGON, ARCHED GLASS, STANDARD ROOF WITH ASPHALT



# BERLIN OCTAGON, ARCHED GLASS, CONCAVE ROOF WITH COPPER



## BERLIN OCTAGON, ARCHED LOUVERS, CONCAVE ROOF WITH COPPER



# BERLIN OCTAGON, ARCHED LOUVERS, STANDARD ROOF WITH ASPHALT



## HILTON SQUARE, STRAIGHT GLASS, STANDARD ROOF WITH ASPHALT



# HILTON SQUARE, ARCHED GLASS, STANDARD ROOF WITH ASPHALT



# HILTON SQUARE, ARCHED GLASS, CONCAVE ROOF WITH COPPER



# HILTON SQUARE, STRAIGHT GLASS, STANDARD ROOF WITH COPPER



## HILTON SQUARE, STRAIGHT LOUVERS, STANDARD ROOF WITH ASPHALT



# HILTON SQUARE, ARCHED LOUVERS, CONCAVE ROOF WITH COPPER



## HILTON SQUARE, ARCHED LOUVERS, STANDARD ROOF WITH ASPHALT



### HILTON SQUARE, STRAIGHT LOUVERS, STANDARD ROOF WITH COPPER





### A TIMELESS HOME ADDITION

- ◆ Custom built to size & scale requirements
- ♦ One-piece mullion windows with slide-in glass
- ♦ Ultra-low maintenance and high durability
- ♦ Optional weathervanes to enhance beauty

◆ Constructed from high quality PVC-based materials

### **DURABLE, ELEGANT BEAUTY**

- ◆ Handmade out of 100% copper
- ♦ Weather resistant, sturdy construction
- ◆ Classic features like finials for added value
- ◆ Installation directions included
- ◆ All weathervanes come with the directional component at right:





SAILBOAT



**RACE HORSE** 



ANGEL





PIG



**EAGLE** 



ELK



GOOSE



### CLASSIC PENNANT



ARROW



MOON



#### ROOSTER



Directional Component

#### **FISHERMAN**



#### LIGHTHOU