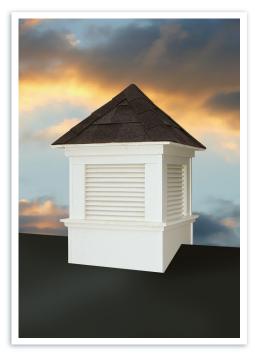

Choose from these Window or Louvered style sides.



SQUARE BASE RECTANGLE WINDOW



SQUARE BASE ARCHED WINDOW



OCTAGON BASE ARCHED WINDOW



SQUARE BASE RECTANGLE LOUVERS



SQUARE BASE ARCHED LOUVERS



OCTAGON BASE ARCHED LOUVERS

## KINGSTON OCTAGON, ARCHED GLASS, STANDARD ROOF WITH ASPHALT



# BERLIN OCTAGON, ARCHED GLASS, CONCAVE ROOF WITH COPPER



## BERLIN OCTAGON, ARCHED LOUVERS, CONCAVE ROOF WITH COPPER



# BERLIN OCTAGON, ARCHED LOUVERS, STANDARD ROOF WITH ASPHALT



## HILTON SQUARE, STRAIGHT GLASS, STANDARD ROOF WITH ASPHALT



# HILTON SQUARE, ARCHED GLASS, STANDARD ROOF WITH ASPHALT



# HILTON SQUARE, ARCHED GLASS, CONCAVE ROOF WITH COPPER



# HILTON SQUARE, STRAIGHT GLASS, STANDARD ROOF WITH COPPER



## HILTON SQUARE, STRAIGHT LOUVERS, STANDARD ROOF WITH ASPHALT



# HILTON SQUARE, ARCHED LOUVERS, CONCAVE ROOF WITH COPPER



## HILTON SQUARE, ARCHED LOUVERS, STANDARD ROOF WITH ASPHALT



### HILTON SQUARE, STRAIGHT LOUVERS, STANDARD ROOF WITH COPPER





### A TIMELESS HOME ADDITION

- ◆ Custom built to size & scale requirements
- ♦ One-piece mullion windows with slide-in glass
- ♦ Ultra-low maintenance and high durability
- ♦ Optional weathervanes to enhance beauty

◆ Constructed from high quality PVC-based materials

### **DURABLE, ELEGANT BEAUTY**

- ◆ Handmade out of 100% copper
- ♦ Weather resistant, sturdy construction
- ◆ Classic features like finials for added value
- ◆ Installation directions included
- ◆ All weathervanes come with the directional component at right:





SAILBOAT



**RACE HORSE** 



ANGEL





PIG



**EAGLE** 



ELK