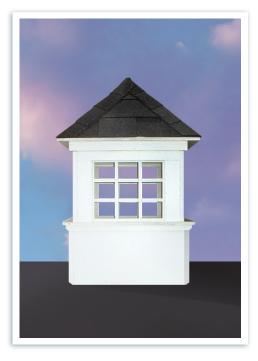

ROOF

Choice of Coated or Uncoated Copper, or Asphalt shingles.

- · Coated Copper has clearcoat finish to help preserve new copper shine
- · Uncoated Copper will naturally age to a patina







STANDARD PROFILE



CONCAVE PROFILE

#### FACE STYLE

Choose from these Window or Louvered style sides.



SQUARE BASE RECTANGLE WINDOW



SQUARE BASE ARCHED WINDOW



OCTAGON BASE ARCHED WINDOW



SQUARE BASE RECTANGLE LOUVERS



SQUARE BASE ARCHED LOUVERS



OCTAGON BASE ARCHED LOUVERS

## KINGSTON OCTAGON, ARCHED GLASS, STANDARD ROOF WITH ASPHALT



# BERLIN OCTAGON, ARCHED GLASS, CONCAVE ROOF WITH COPPER



## BERLIN OCTAGON, ARCHED LOUVERS, CONCAVE ROOF WITH COPPER



# BERLIN OCTAGON, ARCHED LOUVERS, STANDARD ROOF WITH ASPHALT



## HILTON SQUARE, STRAIGHT GLASS, STANDARD ROOF WITH ASPHALT



# HILTON SQUARE, ARCHED GLASS, STANDARD ROOF WITH ASPHALT



# HILTON SQUARE, ARCHED GLASS, CONCAVE ROOF WITH COPPER



# HILTON SQUARE, STRAIGHT GLASS, STANDARD ROOF WITH COPPER



## HILTON SQUARE, STRAIGHT LOUVERS, STANDARD ROOF WITH ASPHALT



# HILTON SQUARE, ARCHED LOUVERS, CONCAVE ROOF WITH COPPER



## HILTON SQUARE, ARCHED LOUVERS, STANDARD ROOF WITH ASPHALT



### HILTON SQUARE, STRAIGHT LOUVERS, STANDARD ROOF WITH COPPER





### A TIMELESS HOME ADDITION

- ◆ Custom built to size & scale requirements
- ♦ One-piece mullion windows with slide-in glass
- ♦ Ultra-low maintenance and high durability
- ♦ Optional weathervanes to enhance beauty

◆ Constructed from high quality PVC-based materials

### **DURABLE, ELEGANT BEAUTY**

- ◆ Handmade out of 100% copper
- ♦ Weather resistant,