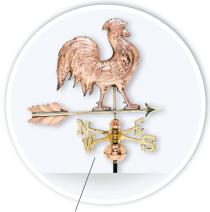

HILTON SQUARE, ARCHED LOUVERS, STANDARD ROOF WITH ASPHALT



### HILTON SQUARE, STRAIGHT LOUVERS, STANDARD ROOF WITH COPPER





### A TIMELESS HOME ADDITION

- ◆ Custom built to size & scale requirements
- ♦ One-piece mullion windows with slide-in glass
- ♦ Ultra-low maintenance and high durability
- ♦ Optional weathervanes to enhance beauty

◆ Constructed from high quality PVC-based materials

### **DURABLE, ELEGANT BEAUTY**

- ◆ Handmade out of 100% copper
- ♦ Weather resistant, sturdy construction
- ◆ Classic features like finials for added value
- ◆ Installation directions included
- ◆ All weathervanes come with the directional component at right:





SAILBOAT



**RACE HORSE** 



ANGEL





PIG



**EAGLE** 



ELK



GOOSE



### CLASSIC PENNANT



ARROW



MOON



#### ROOSTER



Directional Component

#### **FISHERMAN**



#### LIGHTHOUSE





### AN ARCHITECTURAL STATEMENT

Enhance the beauty of your home, garage, and garden structures with these beautiful custom built architectural accents.

Our cupolas and weathervanes are made with the highest level of artisanal craftsmanship from the latest in ultra-low maintenance materials.

Select your preferred combination of shape, roof line, facing style and material.