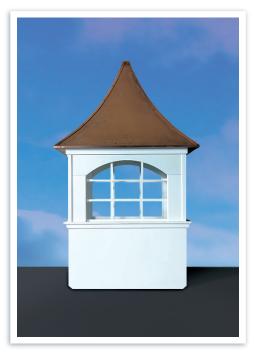

new copper shine
- · Uncoated Copper will naturally age to a patina







STANDARD PROFILE



CONCAVE PROFILE

#### FACE STYLE

Choose from these Window or Louvered style sides.



SQUARE BASE RECTANGLE WINDOW



SQUARE BASE ARCHED WINDOW



OCTAGON BASE ARCHED WINDOW



SQUARE BASE RECTANGLE LOUVERS



SQUARE BASE ARCHED LOUVERS



OCTAGON BASE ARCHED LOUVERS

## KINGSTON OCTAGON, ARCHED GLASS, STANDARD ROOF WITH ASPHALT



# BERLIN OCTAGON, ARCHED GLASS, CONCAVE ROOF WITH COPPER



## BERLIN OCTAGON, ARCHED LOUVERS, CONCAVE ROOF WITH COPPER



# BERLIN OCTAGON, ARCHED LOUVERS, STANDARD ROOF WITH ASPHALT



## HILTON SQUARE, STRAIGHT GLASS, STANDARD ROOF WITH ASPHALT



# HILTON SQUARE, ARCHED GLASS, STANDARD ROOF WITH ASPHALT



# HILTON SQUARE, ARCHED GLASS, CONCAVE ROOF WITH COPPER



# HILTON SQUARE, STRAIGHT GLASS, STANDARD ROOF WITH COPPER



## HILTON SQUARE, STRAIGHT LOUVERS, STANDARD ROOF WITH ASPHALT



# HILTON SQUARE, ARCHED LOUVERS, CONCAVE ROOF WITH COPPER



## HILTON SQUARE, ARCHED LOUVERS, STANDARD ROOF WITH ASPHALT



### HILTON SQUARE, STRAIGHT LOUVERS, STANDARD ROOF WITH COPPER





### A TIMELESS HOME ADDITION

- ◆ Custom built to size & scale requirements
- ♦ One-piece mullion windows with slide-in glass
- ♦ Ultra-low maintenance and high durability
- ♦ Optional weathervanes to enhance beauty

◆ Constructed from high quality PVC-based materials

### **DURABLE, ELEGANT BEAUTY**

- ◆ Handmade out of 100% copper
- ♦ Weather resistant, sturdy construction
- ◆ Classic features like finials for added value
- ◆ Installation directions included
- ◆ All weat