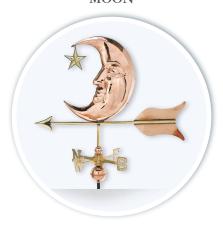

ITH COPPER



## HILTON SQUARE, ARCHED LOUVERS, STANDARD ROOF WITH ASPHALT



### HILTON SQUARE, STRAIGHT LOUVERS, STANDARD ROOF WITH COPPER





### A TIMELESS HOME ADDITION

- ◆ Custom built to size & scale requirements
- ♦ One-piece mullion windows with slide-in glass
- ♦ Ultra-low maintenance and high durability
- ♦ Optional weathervanes to enhance beauty

◆ Constructed from high quality PVC-based materials

### **DURABLE, ELEGANT BEAUTY**

- ◆ Handmade out of 100% copper
- ♦ Weather resistant, sturdy construction
- ◆ Classic features like finials for added value
- ◆ Installation directions included
- ◆ All weathervanes come with the directional component at right:





SAILBOAT



**RACE HORSE** 



ANGEL





PIG



**EAGLE** 



ELK



GOOSE



### CLASSIC PENNANT



ARROW



MOON



#### ROOSTER



Directional Component

#### **FISHERMAN**



#### LIGHTHOUSE





### AN ARCHITECTURAL STATEMENT

Enhance the beauty of your home, garage, and garden structures with these beautiful custom built architectural accents.

Our cupolas and weathervanes are made with the highest level of artisanal craftsmanship from the latest in ultra-low maintenance materials.

Select your preferred combination of shape, roof line, facing style and material.