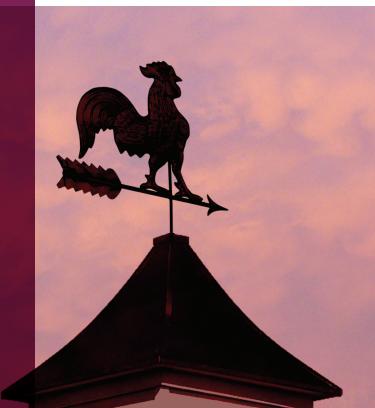

### **DURABLE, ELEGANT BEAUTY**

- ◆ Handmade out of 100% copper
- ♦ Weather resistant, sturdy construction
- ◆ Classic features like finials for added value
- ◆ Installation directions included
- ◆ All weathervanes come with the directional component at right:

#### ROOSTER

Directional Component