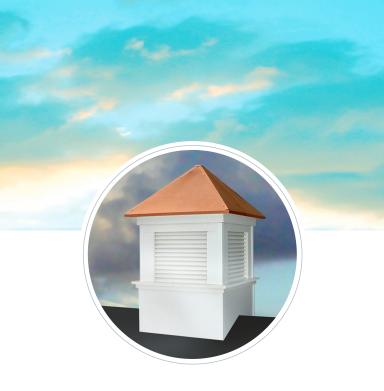

## HILTON SQUARE, STRAIGHT LOUVERS, STANDARD ROOF WITH ASPHALT

## HILTON SQUARE, ARCHED LOUVERS, STANDARD ROOF WITH ASPHALT