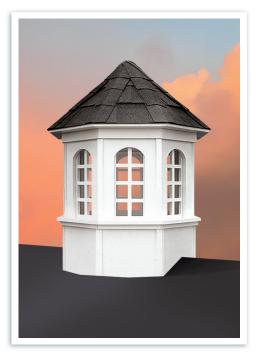

UILT

Cupolas

Es

Copper Weathervanes

### **CUPOLA OPTIONS**

Cupolas come in all combinations of these distinctive features:

#### BASE

Two basic shapes to fit your structure with an Octagon or Square footprint (or base).







SQUARE BASE

#### ROOF

Choice of Coated or Uncoated Copper, or Asphalt shingles.

- · Coated Copper has clearcoat finish to help preserve new copper shine
- · Uncoated Copper will naturally age to a patina







STANDARD PROFILE



CONCAVE PROFILE

#### FACE STYLE

Choose from these Window or Louvered style sides.



SQUARE BASE RECTANGLE WINDOW



SQUARE BASE ARCHED WINDOW



OCTAGON BASE ARCHED WINDOW



SQUARE BASE RECTANGLE LOUVERS



SQUARE BASE ARCHED LOUVERS



OCTAGON BASE ARCHED LOUVERS

## KINGSTON OCTAGON, ARCHED GLASS, STANDARD ROOF WITH ASPHALT



# BERLIN OCTAGON, ARCHED GLASS, CONCAVE ROOF WITH COPPER



## BERLIN OCTAGON, ARCHED LOUVERS, CONCAVE ROOF WITH COPPER



# BERLIN OCTAGON, ARCHED LOUVERS, STANDARD ROOF WITH ASPHALT



## HILTON SQUARE, STRAIGHT GLASS, STANDARD ROOF WITH ASPHALT



# HILTON SQUARE, ARCHED GLASS, STANDARD ROOF WITH ASPHALT



# HILTON SQUARE, ARCHED GLASS, CONCAVE ROOF WITH COPPER



# HILTON SQUARE, STRAIGHT GLASS, STANDARD ROOF WITH COPPER



## HILTON SQUARE, STRAIGHT LOUVERS, STANDARD ROOF WITH ASPHALT



# HILTON SQUARE, ARCHED LOUVERS, CONCAVE ROOF WITH COPPER



## HILTON SQUARE, ARCHED LOUVERS, STANDARD ROOF WITH ASPHALT



### HILTON SQUARE, STRAIGHT LOUVERS, STANDARD ROOF WITH COPPER





### A TIMELESS HOME ADDITION

- ◆ Custom built to size & scale requirements
- ♦ One-piece mullion windows